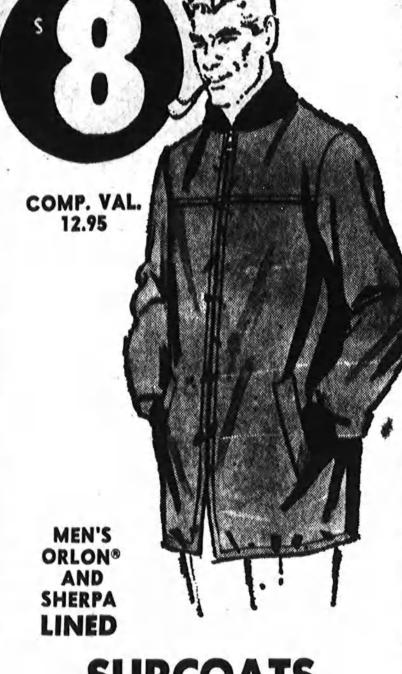

Council will meet at noon Tuessuperintendent of the County

TODAY

THRU

SATURDAY

**SURCOATS** 

Sturdy tackle twill outershell, rich pile linings. 32" popular zipper front, knit bulky collar. Two slash pockets. Black, navy, burgundy. SIZES: