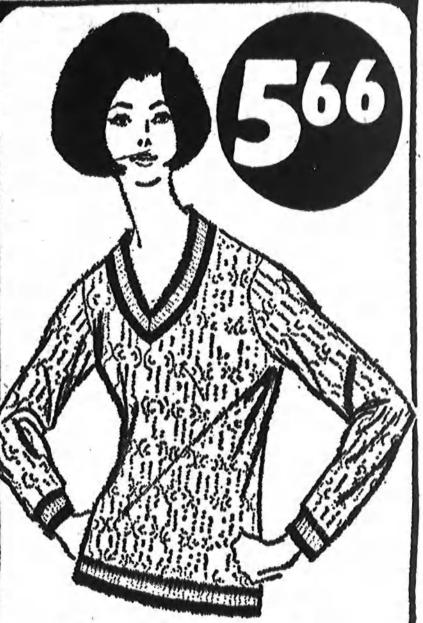

MISSES' 100% WOOL **TENNIS SWEATERS** 5.66

Full fashioned, hand loomed, pullover V-neck sweaters. Hand washable. SIZES: S, M, L.

PREVENT SERIOUS DAMAGE NOW!

THIS WEEK-SPECIAL RATES! DON'T WAIT UNTIL IT'S TOO LATE!